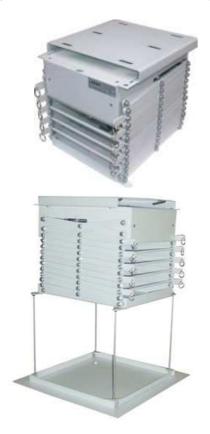

# YTK GB-700T 7M Projector Lift

### **Features**

- 7m projector lift
- Supply RS232/RS485, Including: Manual and wireless remote control
- Function: Up, Down, stop
- Material: Iron of A3, Steel wire
- Steel wire rope up to 4mm diameter
- USA damping motor , Brake Function
- The left / right is 16 groups scissors x 2 , Three section of distance corrections for lift function (close , normal & services setting)
- The adjustable projector angle mount bracket (the left/right 0-30  $^{\circ}$  ; Up/Down 0-40  $^{\circ}$  )
- Automatic setting of Two section: stop
- Color: Phenolic plastics, Surface treatment: Bake of high temperature

## **Specification**

- Motion max distance: 6400mm

- Weight: 70kg

Load weight: 50kg

- Board size L x W (mm): 600 x 600

- Between true ceiling and false ceiling the height(mm): 1100
- Power Supply: 220 V / 50 ~ 60 Hz
- Dimensions: 800(W) x550 (D) x 730(H)mm.