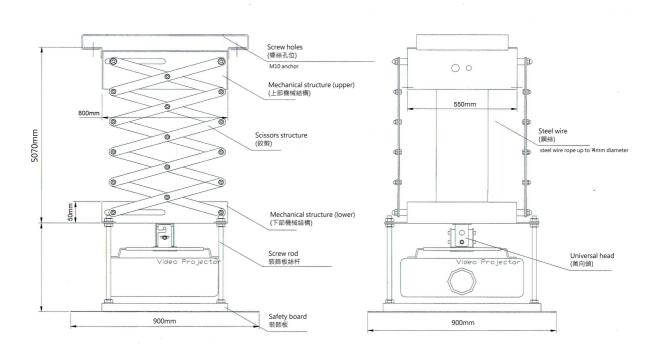

## **Specification**

- Motion max distance: 6400mm

- Weight: 70kg

Load weight: 50kg

- Board size L x W (mm): 600 x 600

- Between true ceiling and false ceiling the height(mm): 1100
- Power Supply: 220 V / 50 ~ 60 Hz
- Dimensions: 800(W) x550 (D) x 730(H)mm.

## **Drawing**