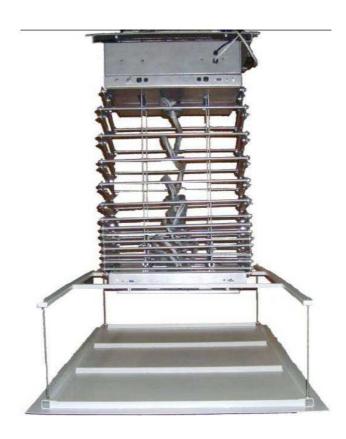

# YTK GB-700T 7M Projector Lift

### **Features**

- 7m projector lift
- Supply RS232/RS485, Including: Manual and wireless remote control
- Function: Up, Down, stop
- Material: Iron of A3, Steel wire
- Steel wire rope up to 4mm diameter
- USA damping motor , Brake Function
- The left / right is 16 groups scissors x 2 , Three section of distance corrections for lift function (close , normal & services setting)
- The adjustable projector angle mount bracket (the left/right 0-30  $^{\circ}$  ; Up/Down 0-40  $^{\circ}$  )
- Automatic setting of Two section: stop
- Color: Phenolic plastics, Surface treatment: Bake of high temperature

## **Specification**

- Motion max distance: 6400mm

- Weight: 70kg

Load weight: 50kg

- Board size L x W (mm): 600 x 600

- Between true ceiling and false ceiling the height(mm): 1100
- Power Supply: 220 V / 50 ~ 60 Hz
- Dimensions: 800(W) x550 (D) x 730(H)mm.